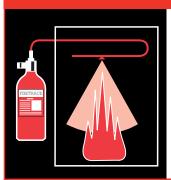

### **FIRETRACE® Direct Systems**

The Direct Low Pressure (DLP) System utilizes the Firetrace® Detection Tubing as both the fire detection device and the fire suppressant delivery system. The portion of the tube nearest the hottest point of the fire ruptures, forming an effective discharge "nozzle". The pressure drop in the tube releases the entire contents of the cylinder through this nozzle.

#### available in:

- Dry Powder
   Carbon Dioxide
- FE-36 Novec 1230