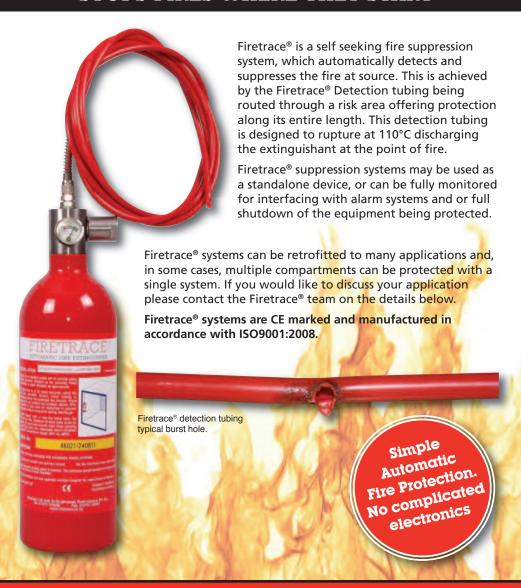

### **FIRETRACE® Direct Systems**

The Direct Low Pressure (DLP) System utilizes the Firetrace® Detection Tubing as both the fire detection device and the fire suppressant delivery system. The portion of the tube nearest the hottest point of the fire ruptures, forming an effective discharge "nozzle". The pressure drop in the tube releases the entire contents of the cylinder through this nozzle.

### **FIRETRACE® Indirect Systems**

With the Indirect Low Pressure (ILP) System, the Firetrace® Detection Tubing is used only as a detection device. The fire suppression agent is delivered via fixed discharge tubing. Once the detection tubing "bursts", the suppressant is discharged through strategically placed diffusers within the protected enclosure.