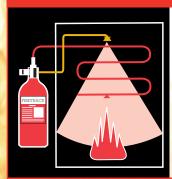

### **FIRETRACE® Indirect Systems**

With the Indirect Low Pressure (ILP) System, the Firetrace® Detection Tubing is used only as a detection device. The fire suppression agent is delivered via fixed discharge tubing. Once the detection tubing "bursts", the suppressant is discharged through strategically placed diffusers within the protected enclosure.

#### available in:

- AFFF Foam Dry Powder
- Carbon Dioxide FE-36 Novec 1230

T: 01473 744090 F: 01473 744901 E: info@firetrace.co.uk

www.firetrace.co.uk